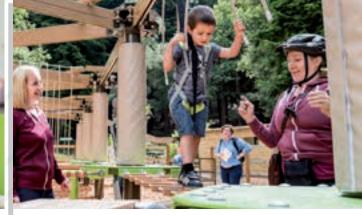

| Outdoor Activities<br>Includes Adrenaline and Outdoor Sports                      |              | Duration                                 | Price from                                 | Mon          | Tues               | Wed                | Thurs              | Fri          | Sat                | Sun                |
|-----------------------------------------------------------------------------------|--------------|------------------------------------------|--------------------------------------------|--------------|--------------------|--------------------|--------------------|--------------|--------------------|--------------------|
| Adventure Golf - 9 holes                                                          | 2.           | 1 round                                  | 12 years+<br>£6.50<br>Under 12s<br>£5.50   | From 10am    | From 10am          | From 10am          | From 10am          | From 10am    | From 10am          | From 10am          |
| Adventure Golf - 18 holes                                                         | 2.           | 1 round                                  | 12 years+<br>£8.75<br>Under 12s<br>£7.25   | From 10am    | From 10am          | From 10am          | From 10am          | From 10am    | From 10am          | From 10am          |
| Aerial Adventure<br>(Minimum height 1.22 metres)<br>(Maximum weight 18 stone)     | ₽.*          | 1 circuit and descent                    | £32.50                                     | From 10.15am | From 9.15am        | From 9.15am        | From 9.15am        | From 10.15am | From 9.15am        | From 9.15an        |
| Aerial Tree Trekking<br>(Minimum height 1.10 metres)<br>(Maximum weight 18 stone) | 2.*          | 1 circuit                                | £26.00                                     | From 10am    | From 9am           | From 9am           | From 9am           | From 10am    | From 9am           | From 9am           |
| Archery - Field Archery (10 years+)                                               |              | 1 hour<br>30 minutes                     | 12 years+<br>£33.00<br>Under 12s<br>£27.00 | 11am, 1.30pm | From 9am           | From 9am           | From 9am           | 11am, 1.30pm | From 9am           | From 9am           |
| Archery - Robin Hood and Little Johns (Child 6-9 years) (Adult 18 years+)         | <u> 2</u>    | 45 minutes                               | £22.50<br>per pair                         |              | 9am, 3.30pm        | 9am, 3.30pm        | 9am, 3.30pm        |              | From 9am           | From 9am           |
| Archery - Target Archery (10 years+)                                              |              | 55 minutes                               | 12 years+<br>£24.00<br>Under 12s<br>£20.00 |              | From 9am           | From 9am           | From 9am           |              | From 9am           | From 9am           |
| Astro Turf Pitch Hire                                                             | <u> 2</u>    | 1 hour                                   | £27.00                                     | 9am-3pm      | 9am-3pm            | 9am-3pm            | 9am-3pm            | 9am-3pm      | 9am-3pm            | 9am-3pm            |
| Geocache                                                                          | 2.           | 2 hours                                  | £18.00<br>(group of 4)                     |              | 10.45am,<br>1.45pm | 10.45am,<br>1.45pm | 10.45am,<br>1.45pm |              | 10.45am,<br>1.45pm | 10.45am,<br>1.45pm |
| Golf Driving Range                                                                | <u>&amp;</u> | 30 minutes                               | £5.00                                      |              | 9am-3pm            | 9am-3pm            | 9am-3pm            |              | 9am-3pm            | 9am-3pm            |
| High Ropes Challenge<br>(Minimum height 1.22 metres)                              | ₽.*          | 2 hours                                  | 12 years+<br>£29.00<br>Under 12s<br>£26.00 |              | From 9am           | From 9am           | From 9am           |              | From 9am           | From 9am           |
| Horse and Carriage Rides (1 year+)                                                | 2.           | 15 minutes                               | 12 years+<br>£10.50<br>Under 12s<br>£8.50  |              | From 10am          | From 10am          | From 10am          |              | From 10am          | From 10am          |
| Junior Pony Ride (2-7 years)                                                      | 2.           | 30 minutes                               | £19.00                                     |              | From 10am          | From 10am          | From 10am          |              | From 10am          | From 10am          |
| Junior Quads (6-11 years)<br>(Maximum weight 6.4 stone)                           | <u>&amp;</u> | 45 minutes<br>(15 minutes<br>drive time) | £33.50                                     |              | From 9.30am        | From 9.30am        | From 9.30am        |              | From 9.30am        | From 9.30an        |
|                                                                                   |              |                                          |                                            |              |                    |                    |                    |              |                    |                    |