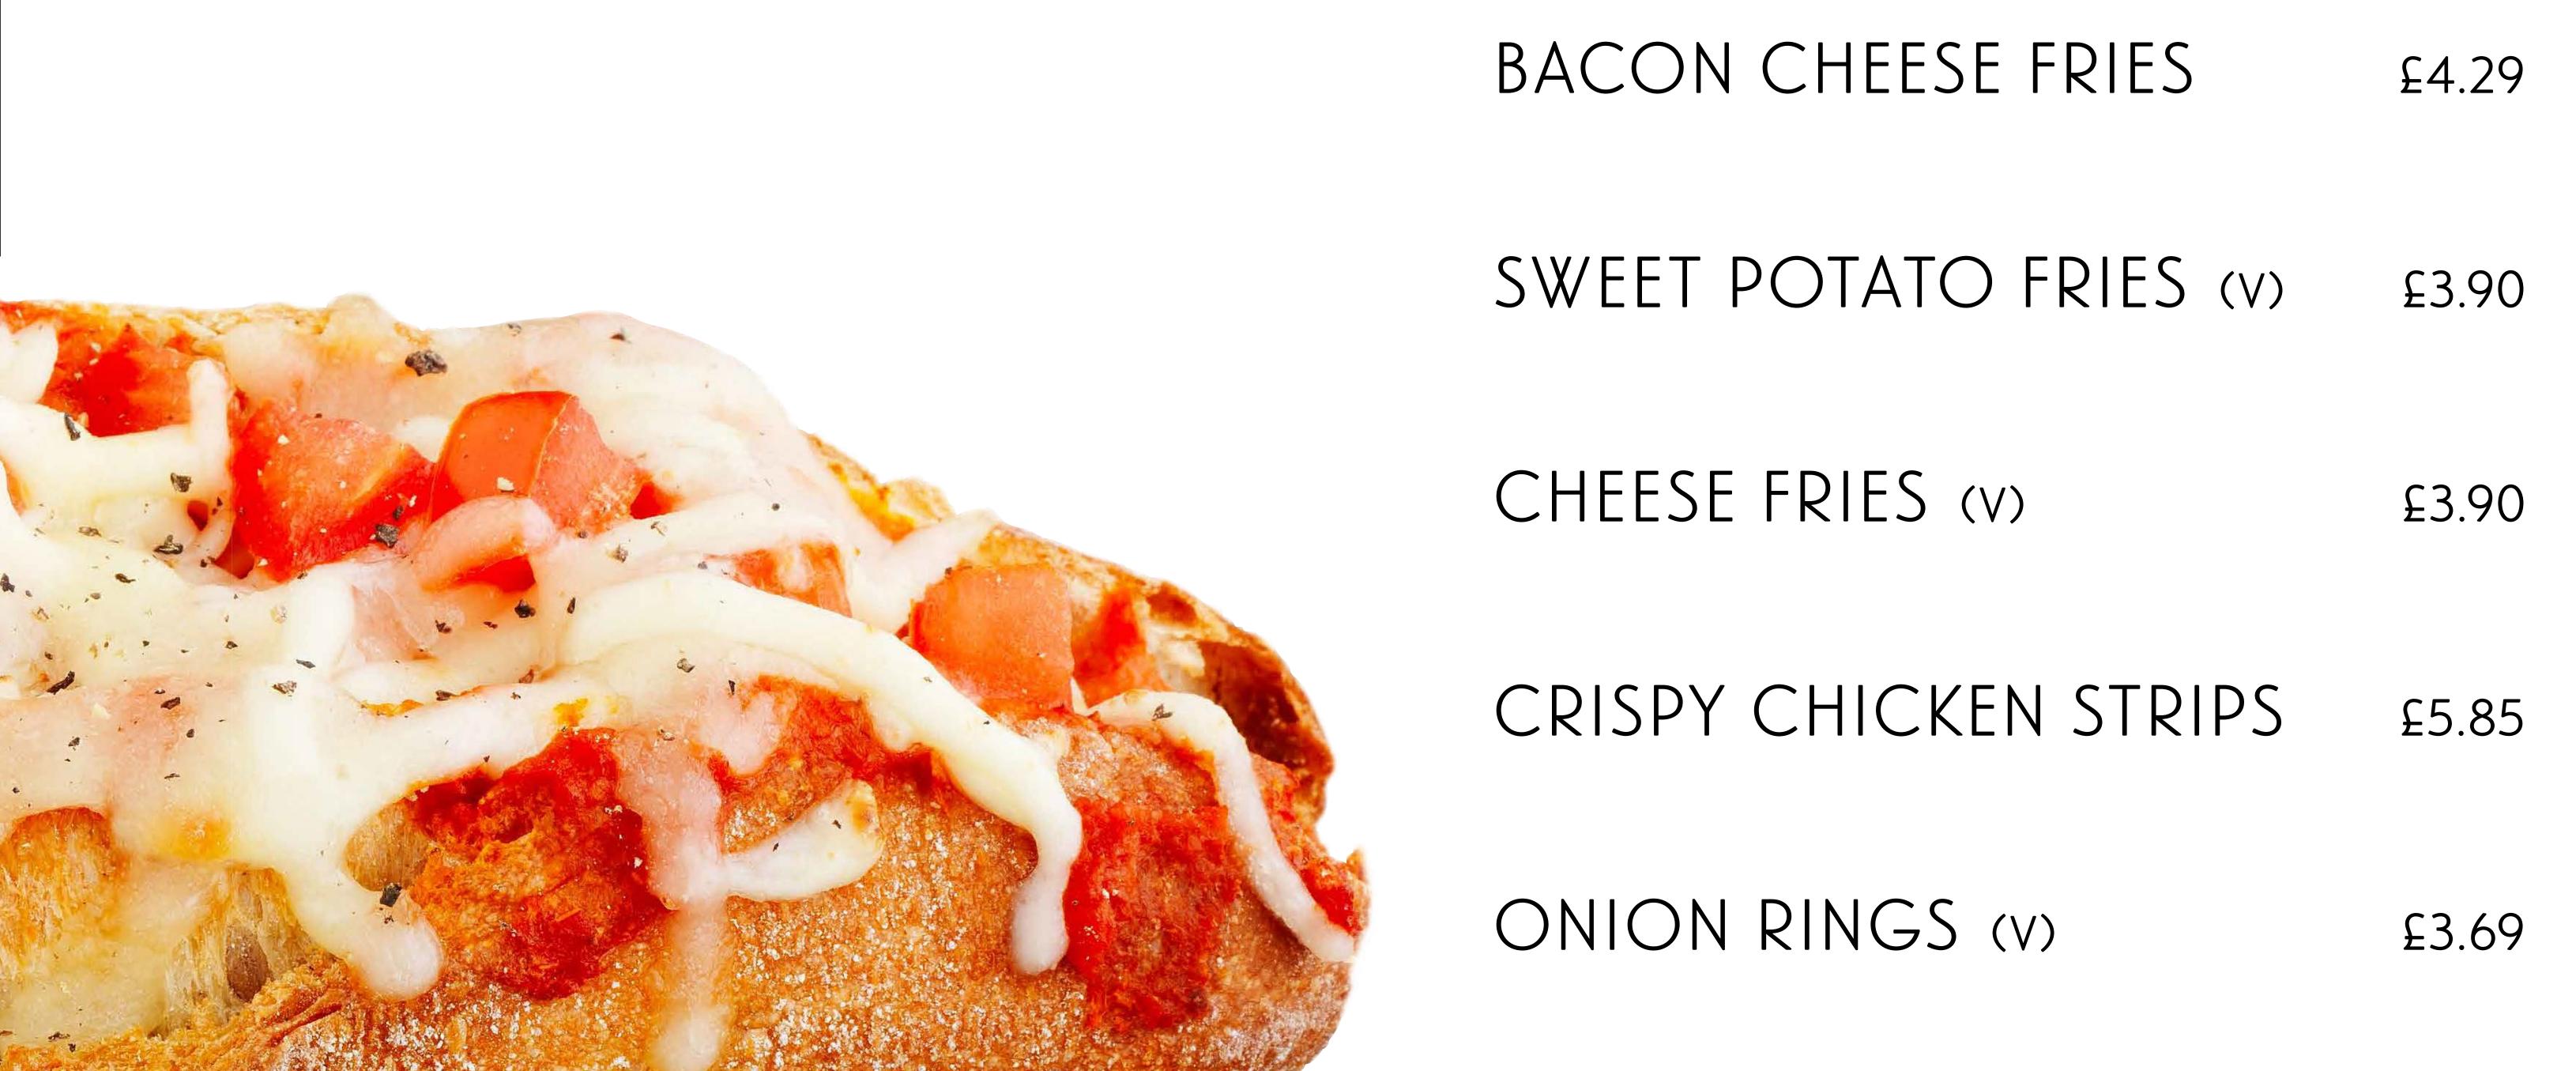

#### SIDES

£2.90

£3.69

TOMATO & MOZZARELLA (V) £5.79 FRIES (V)

PEPPERONI £5.79 SMOKIN' HOT FRIES (V)

CHICKEN £6.35