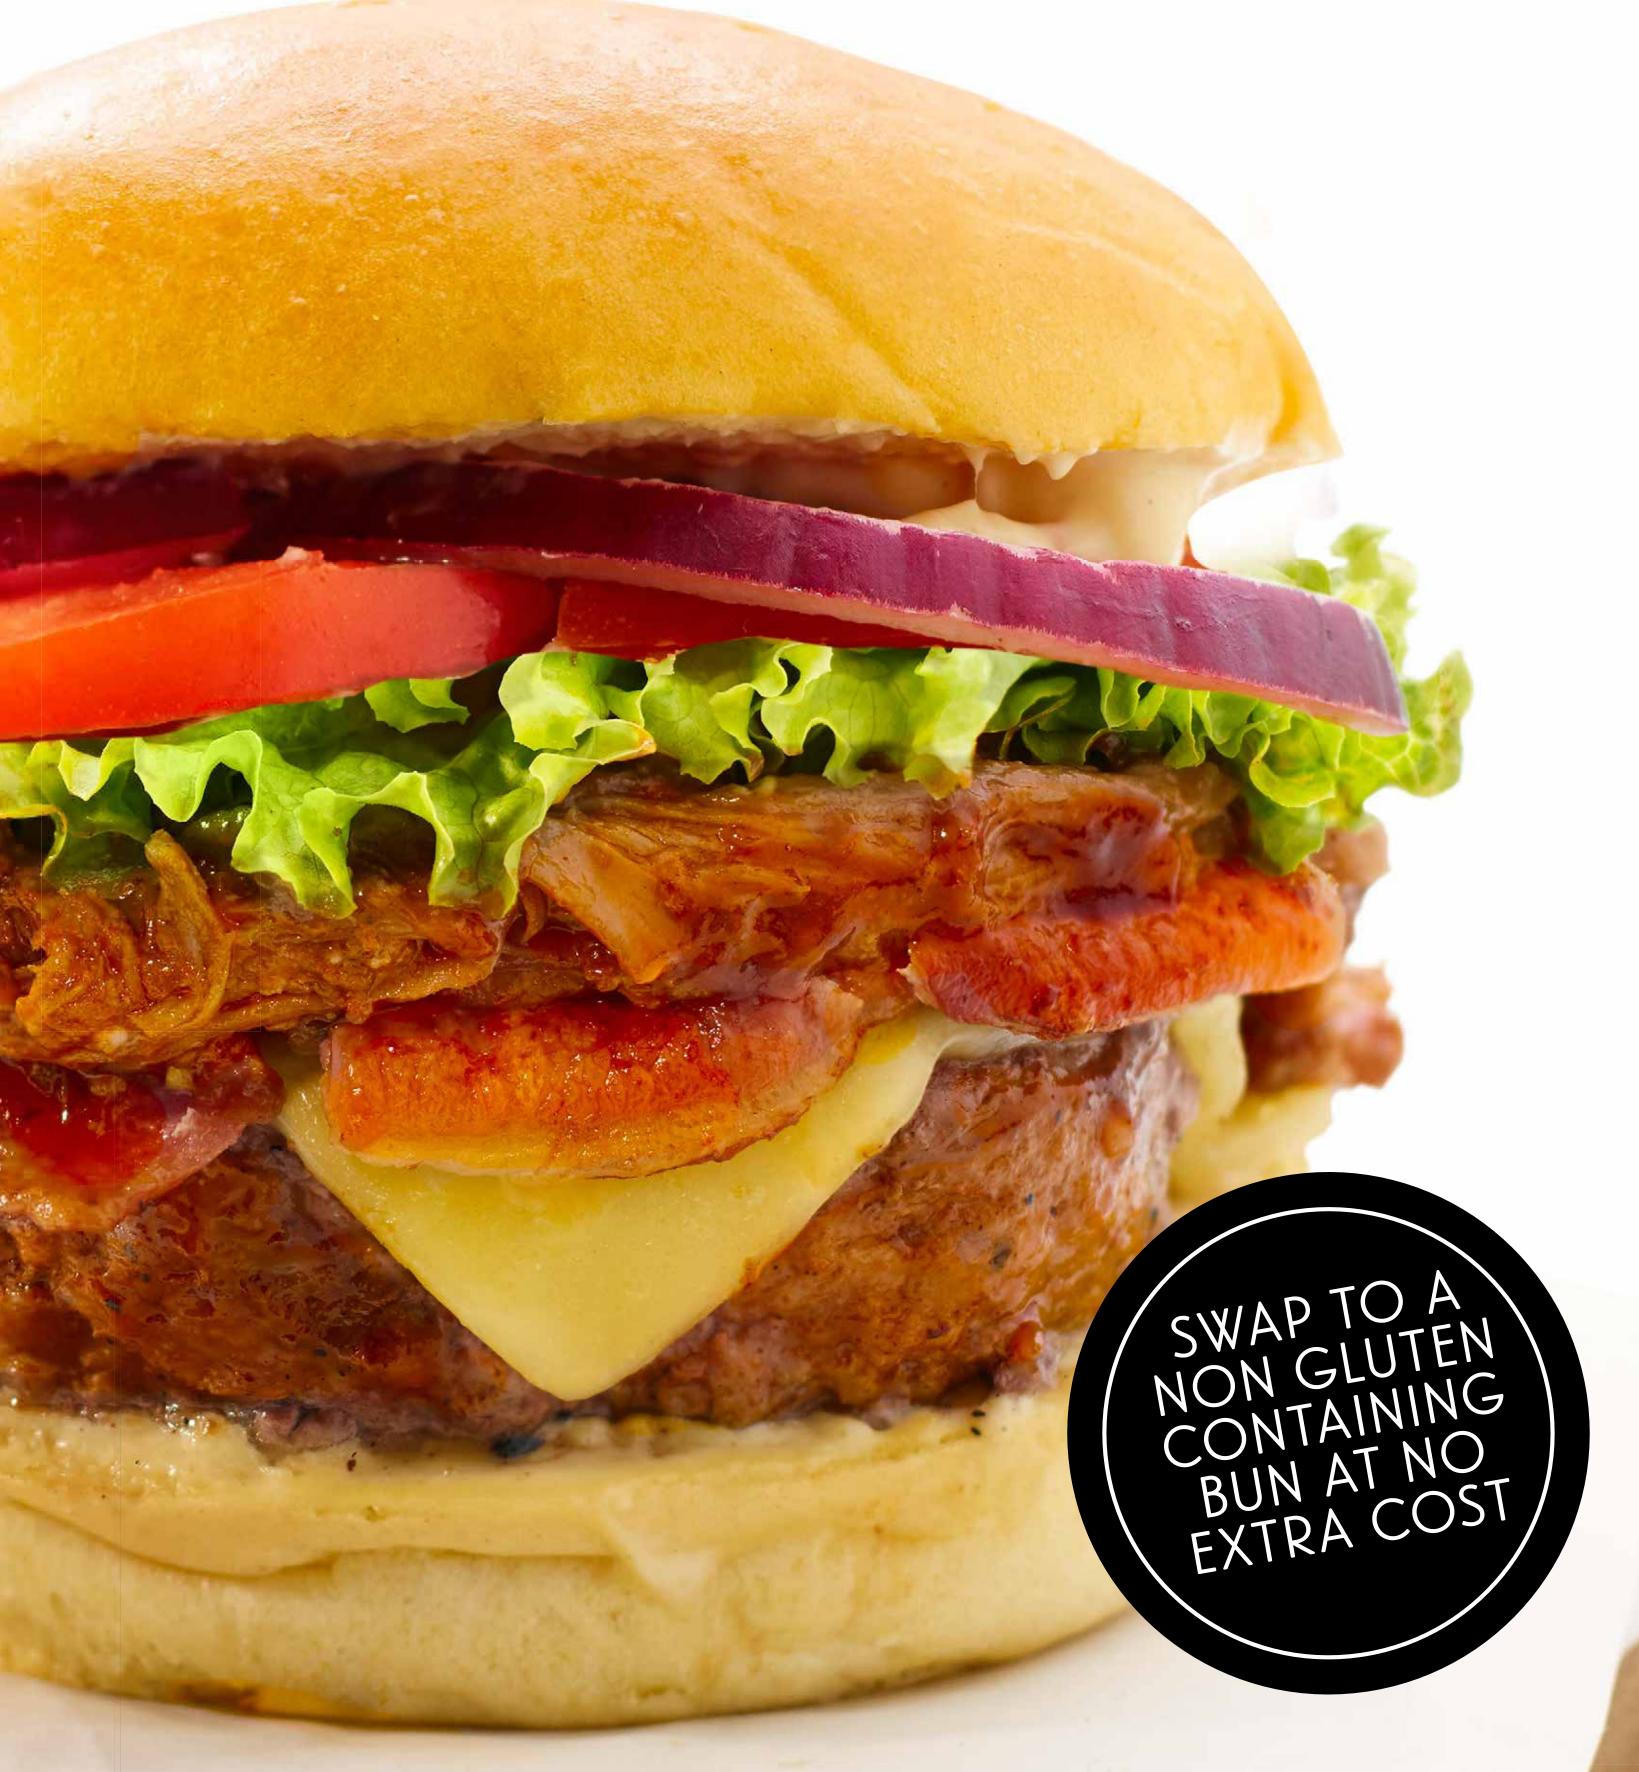

#### BURGERS

SERVED IN A BUN WITH MAYONNAISE, LETTUCE, TOMATO AND ONION. SERVED WITH FRIES

| CLASSIC                | £7.45  |
|------------------------|--------|
| CHEESE                 | £8.45  |
| CHEESE & BACON         | £9.50  |
| GRILLED CHICKEN        | £9.50  |
| CHICKEN, BACON, CHEESE | £12.00 |
| HALLOUMI BURGER        | £9.50  |

#### ADD YOUR FAVOURITES

MUSHROOMS, AMERICAN CHEESE, £1.00 EACH SMOKIN' HOT SAUCE

BACON, HALLOUMI

£1.25 EACH