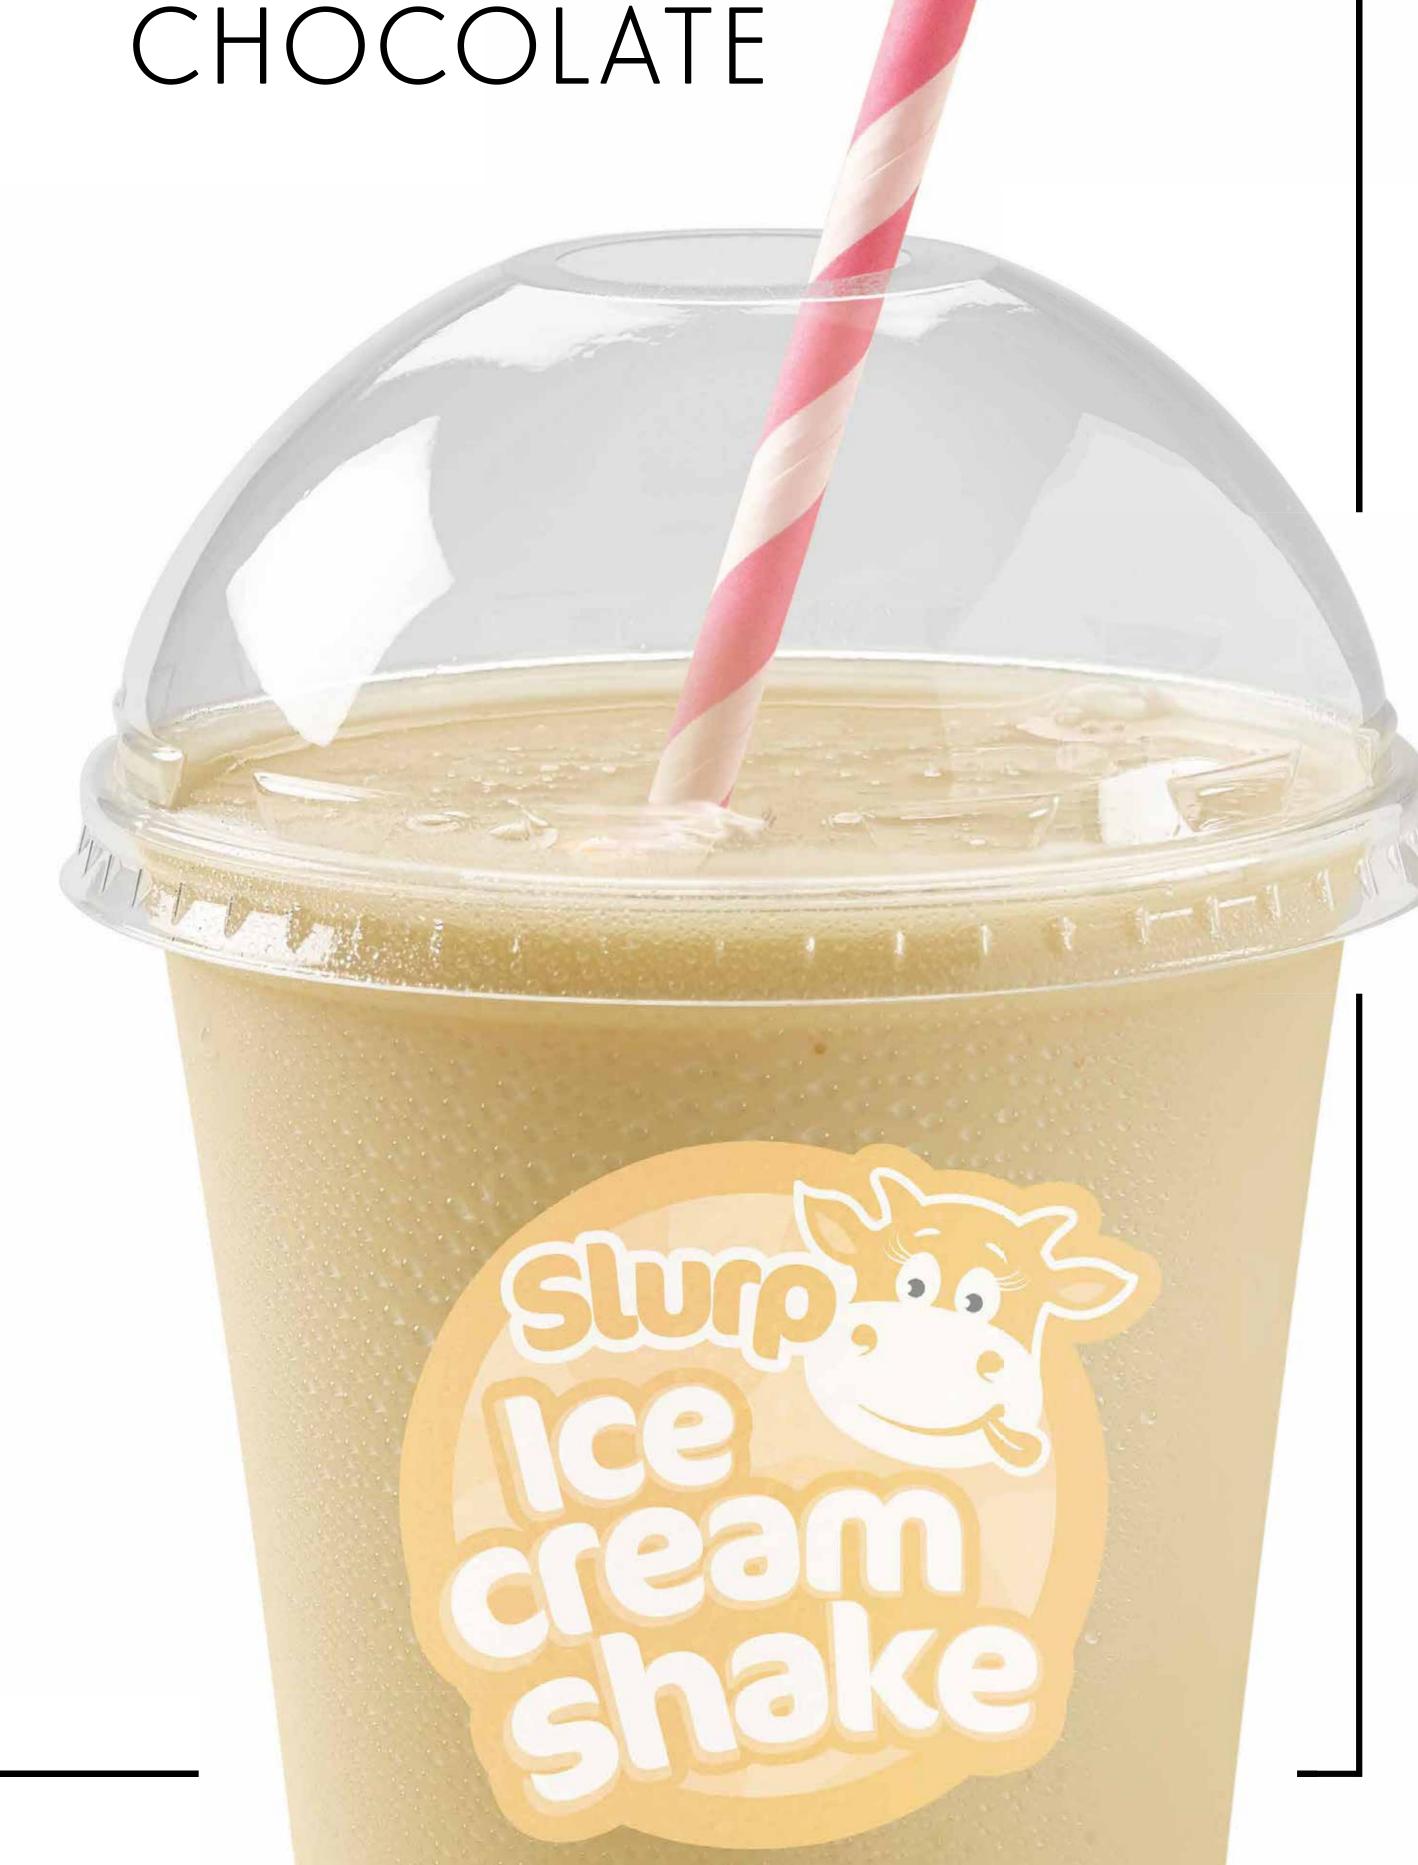

# SLURPICE CREAM SHAKES

Coca Cola.

REGULAR LARGE £2.60

£2.90

BUXTON WATER

STILL OR SPARKLING (500ML)

£1.99

£2.25

RIBENA MINIS

£1.65

BLACKCURRANT OR APPLE & MANGO

SUSH PUPPIE

REG £2.75 LRG £3.25

£3.99

CHOOSE FROM

VANILLA HOOLA