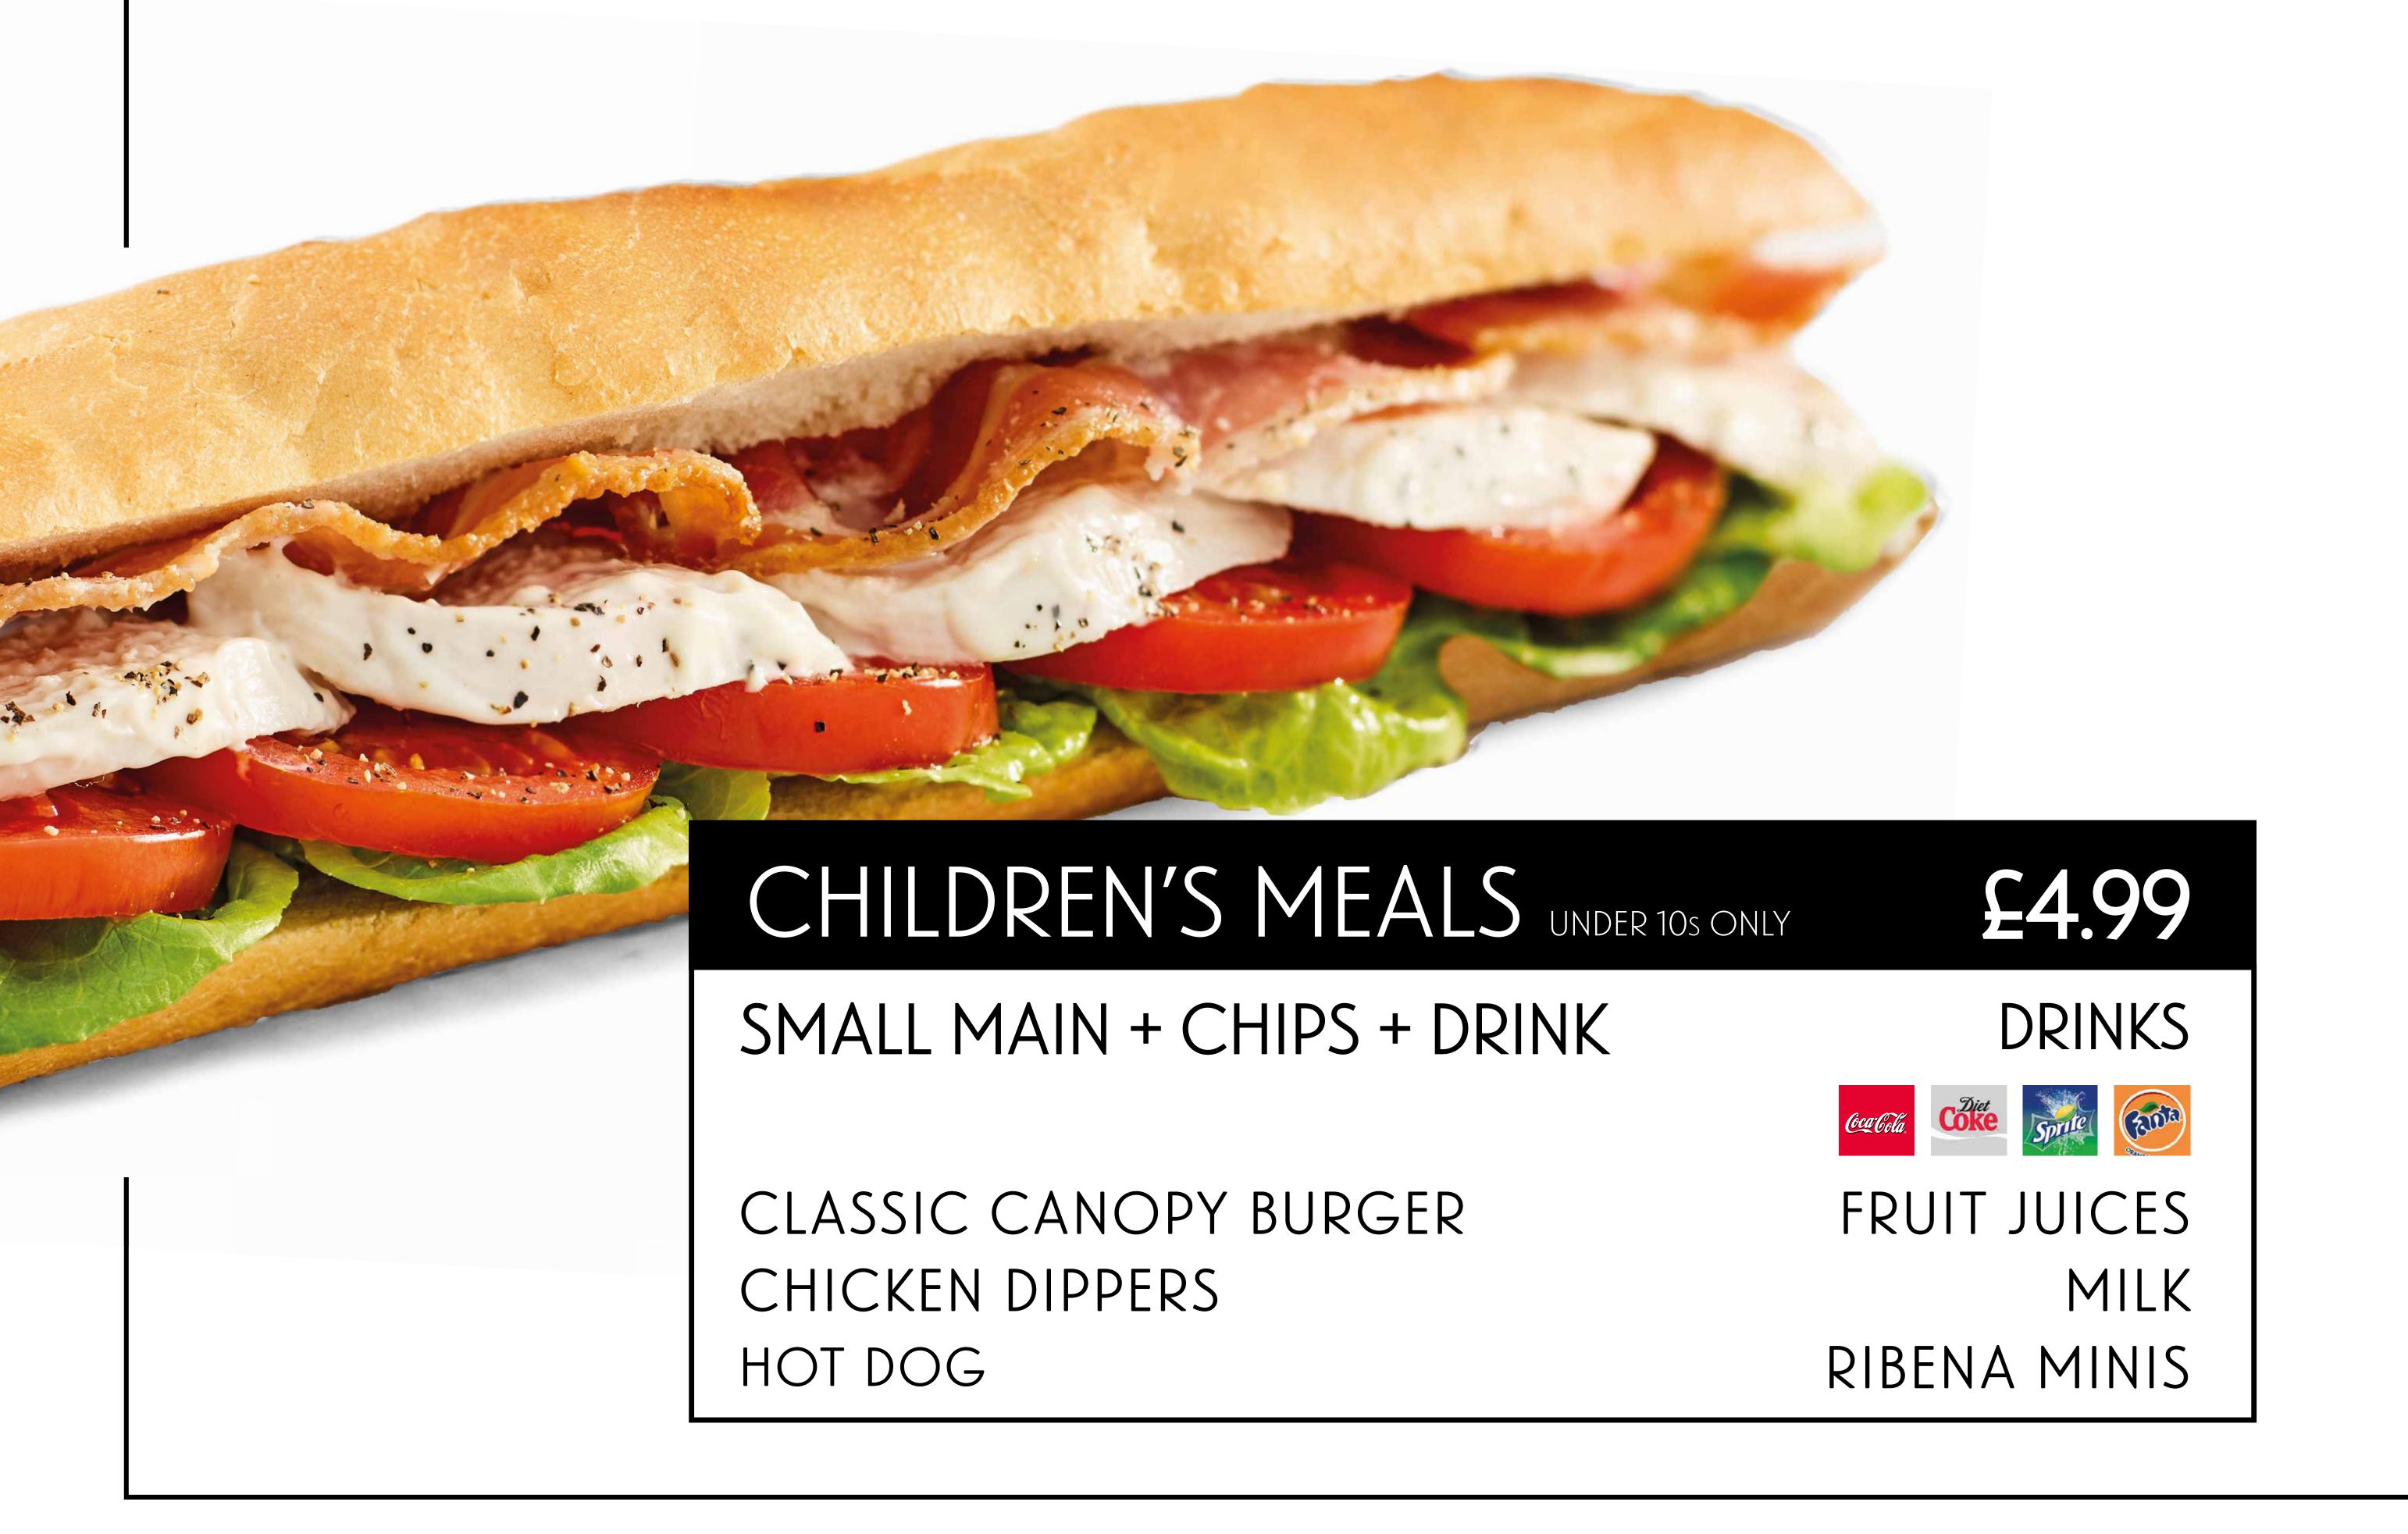

#### £4.99 VALUE MENU

BEEF BURGER

CLASSIC HOT DOG

HAM & CHEESE BAGUETTE

HAM & MOZZARELLA BAGUETTE

MOZZARELLA & TOMATO BAGUETTE (v)

TUNA MAYO BAGUETTE

CHICKEN & BACON CLUB BAGUETTE