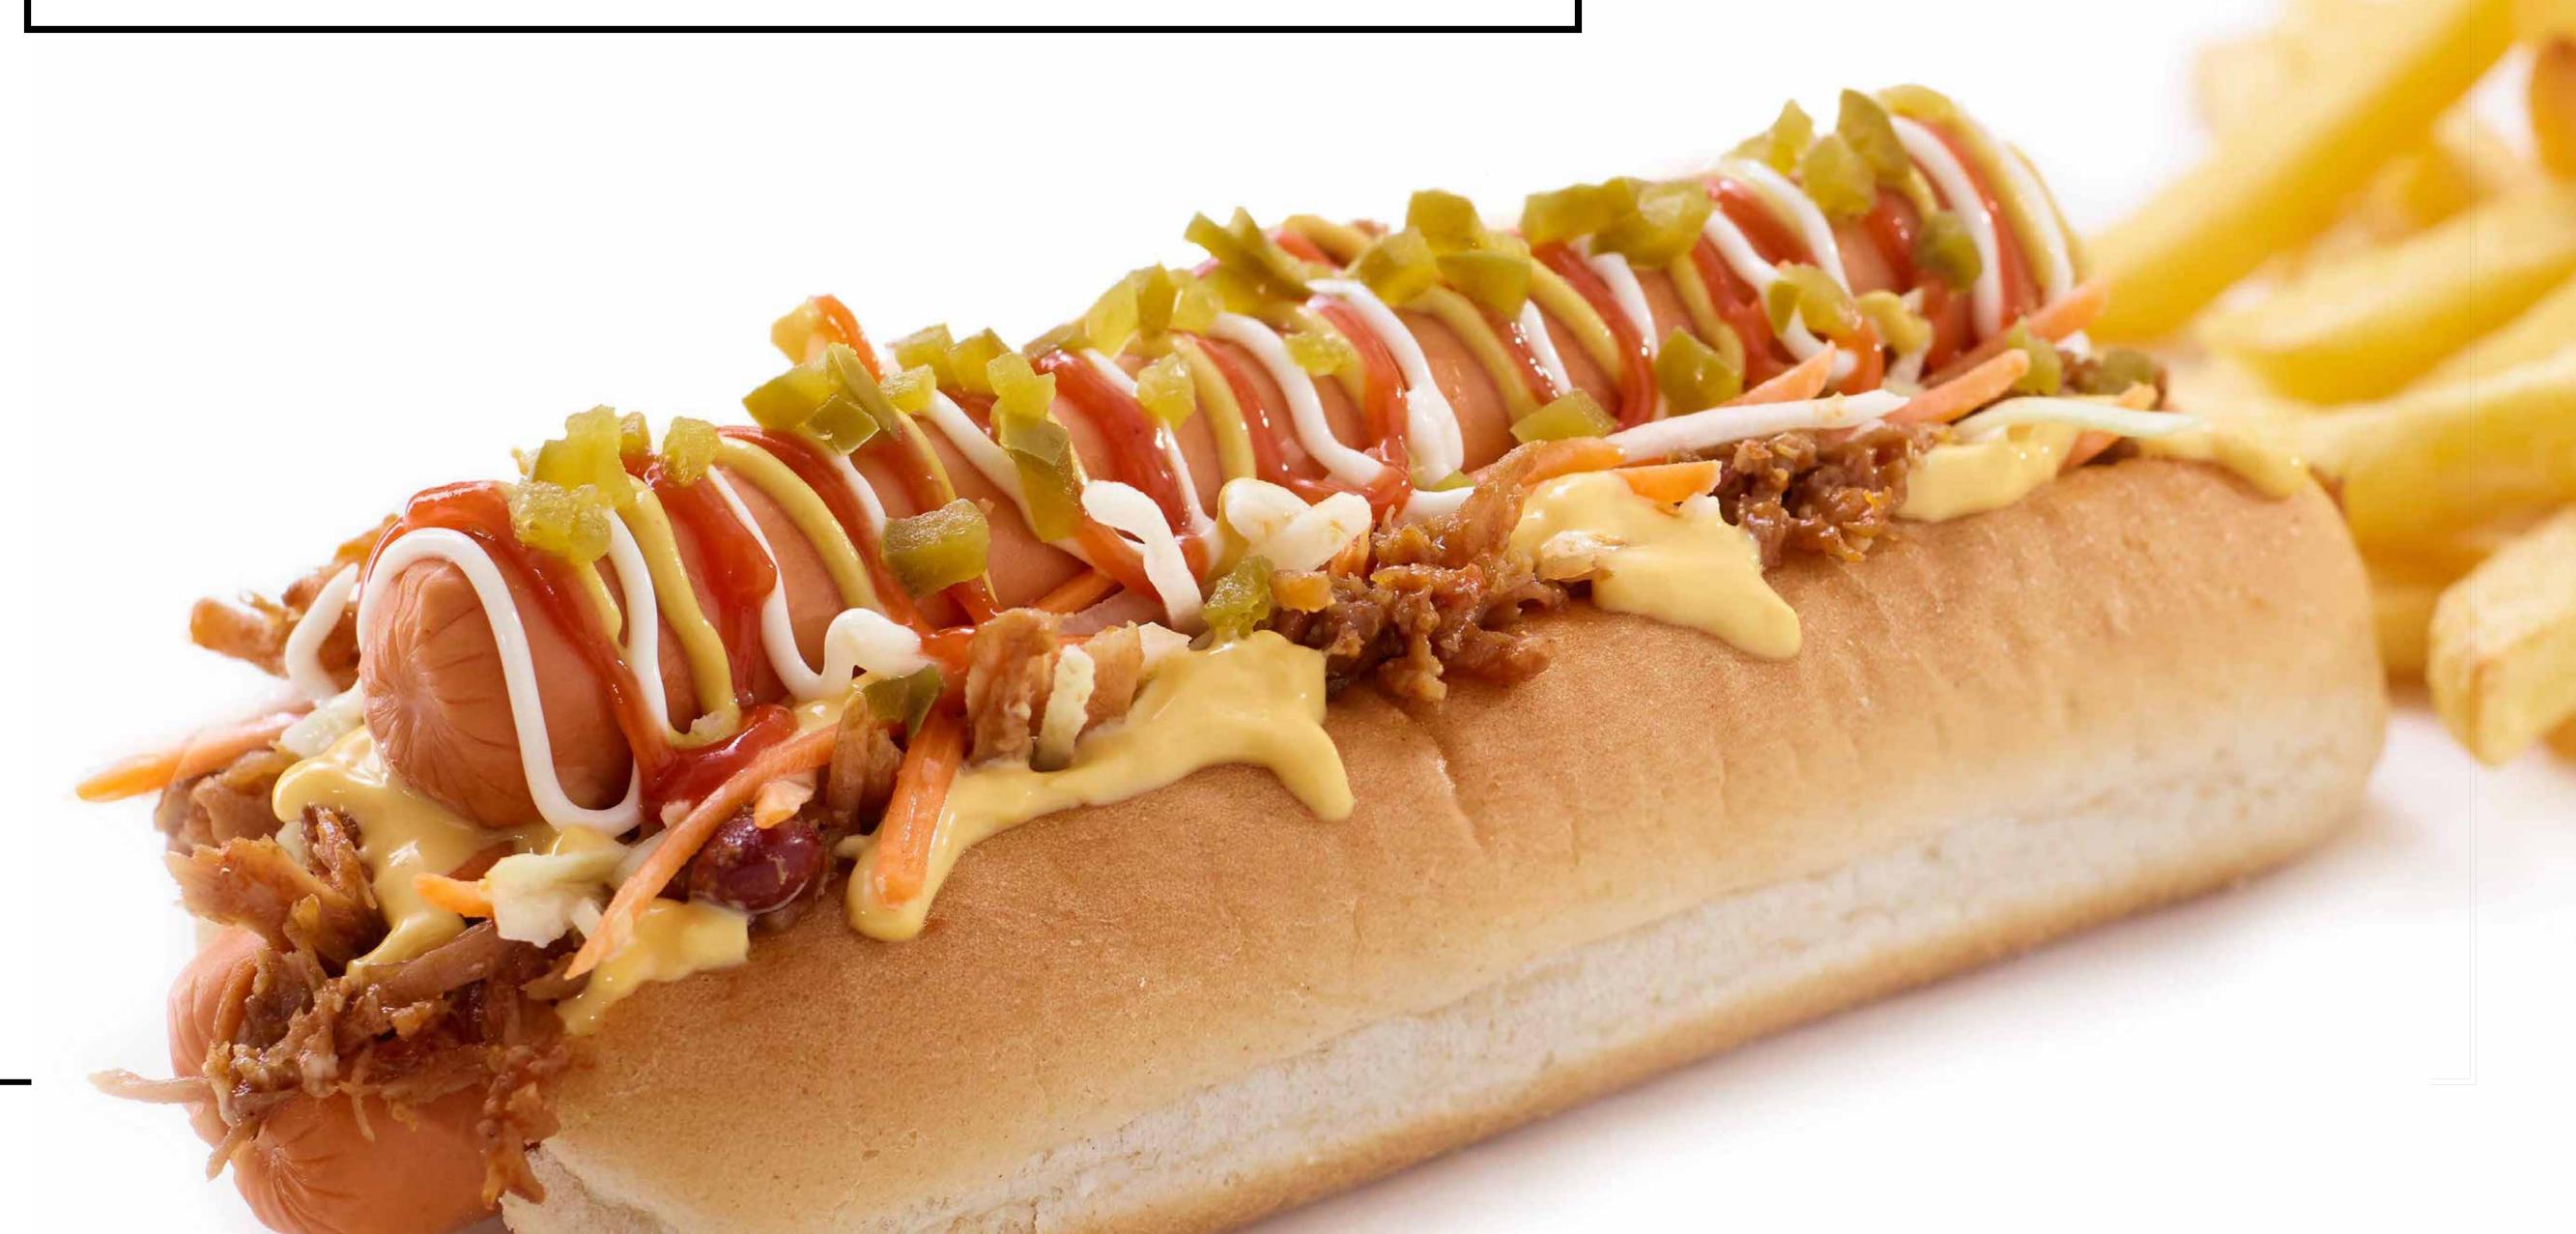

#### HOT DOGS

SERVED WITH FRIES

CLASSIC DOG

£5.99

BACON CHEESE DOG

£6.99

#### ADD YOUR FAVOURITES

MUSHROOMS, AMERICAN CHEESE, £1.00 EACH SMOKIN' HOT SAUCE

BACON, HALLOUMI

£1.25 EACH