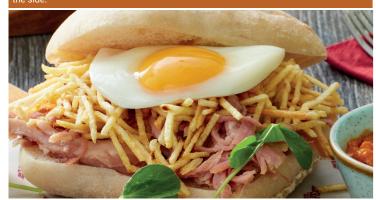

### SPEGIALITY

Ham, egg and 'chip-sticks'

on sourdough 5

10.25

Our twist on a true British classic. Pulled maple glazed ham hock, a free-range fried egg and crispy matchstick potatoes in a sourdough roll, served with red pepper piccalilli on the side.