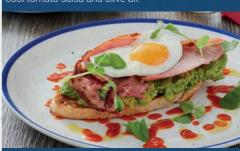

yoghurt, finished with fresh strawberries.

Fresh fruit salad **□** 59 kcal 7.50

Pineapple, kiwi, melon, mango, grapes, blueberries, strawberries in a light syrup, topped with fresh passionfruit.

Bacon, avocado and fried egg on sourdough toast 615 kcal

Grilled back bacon, smashed avocado and a freerange fried egg on toasted sourdough. Finished with cool tomato salsa and olive oil.

Tomato and avocado on toast **1** 451 kcal **8.50** Grilled tomatoes and smashed avocado on toasted sourdough, topped with toasted pumpkin seeds and finished with cool tomato salsa and olive oil.