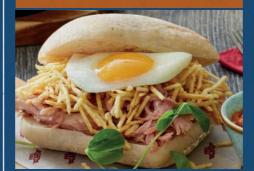

### SPEGIALITY

Ham, egg and 'chip-sticks'

on sourdough 5

10.25

Our twist on a true British classic. Pulled maple glazed ham hock, a free-range fried egg and crispy matchstick potatoes in a sourdough roll, served with red pepper piccalilli on the side.