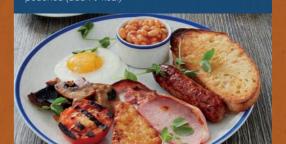

3.50

Toasted brown or white bread served with butter and strawberry jam. white 361 kcal | brown 334 kcal

Full English breakfast 845 kcal

Sausage, grilled back bacon, grilled tomato, mushroom, Heinz baked beans, hash brown and sourdough toast. Served with your choice of free-

10.75

range egg: fried (add 137 kcal) | scrambled (add 358 kcal) | poached (add 79 kcal)