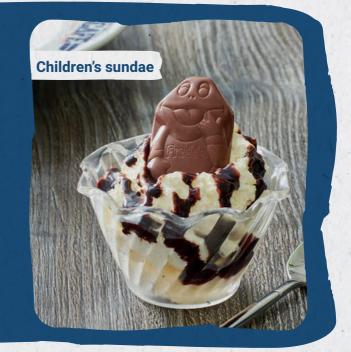

Children's sundae V GF 466 kcal 2.95

Vanilla ice cream, whipped cream, chocolate sauce and a chocolate frog