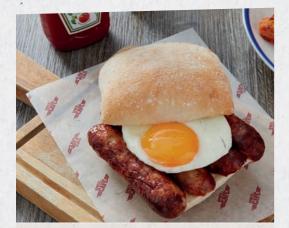

### BREAKFAST **SANDWICHES**

All our breakfast sandwiches are freshly made to order on a soft white ciabatta roll.

| Add fried egg ¥ 137 kcal | 1.75 |
|--------------------------|------|
| Vegan sausage            | 6.25 |
| Sausage 647 kcal         | 6.25 |
| Bacon 611 kcal           | 6.25 |