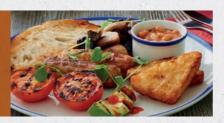

Vegan breakfast **V** 978 kcal

Two vegan sausages, two hash browns, crushed avocado, tomato salsa, grilled tomato, mushroom, Heinz baked

Gluten free breakfast 620 kcal

10.75

Toast and marmalade V

Toast and strawberry jam V

#### Vegan breakfast

VE 978 kcal

10.75

Two vegan sausages, two hash browns, crushed avocado, tomato salsa, grilled tomato, sourdough toast, mushroom and Heinz baked beans.

Toasted brown or white bread served and marmalade. white 260 kcal | brown 233 kcal