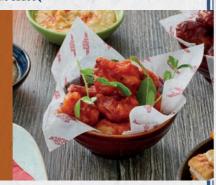

cauliflower 347 kcal Crispy battered cauliflower, coated with your choice of sauce: Honey BBQ sauce | Sriracha and garlic sauce (

| Crispy calamari 657 kcal<br>With creamy lemon aioli and fresh lime.                                              | 8.50 |
|------------------------------------------------------------------------------------------------------------------|------|
| <b>Grilled shawarma vegetables 1</b> 698 kcal With Middle Eastern garlic style dressing and grilled pitta bread. | 6.95 |
| Vegan 'meatballs' in marinara sauce  ☐ 233 kcal Topped with nut-free pesto dressing.                             | 6.95 |
| Crispy sweet potato falafel [] 607 kcal<br>With Middle Eastern garlic sauce.                                     | 7.50 |
| <b>Grilled shawarma chicken thighs</b> 364 kcal With fresh lemon.                                                | 8.25 |
| Grilled tenderstem broccoli   479 kcal With baba ganoush.                                                        | 6.95 |
| <b>Grilled pitta bread and dips </b> ☐ 745 kcal  Jalapeño and red pepper hummus, and traditional hummus.         | 6.50 |